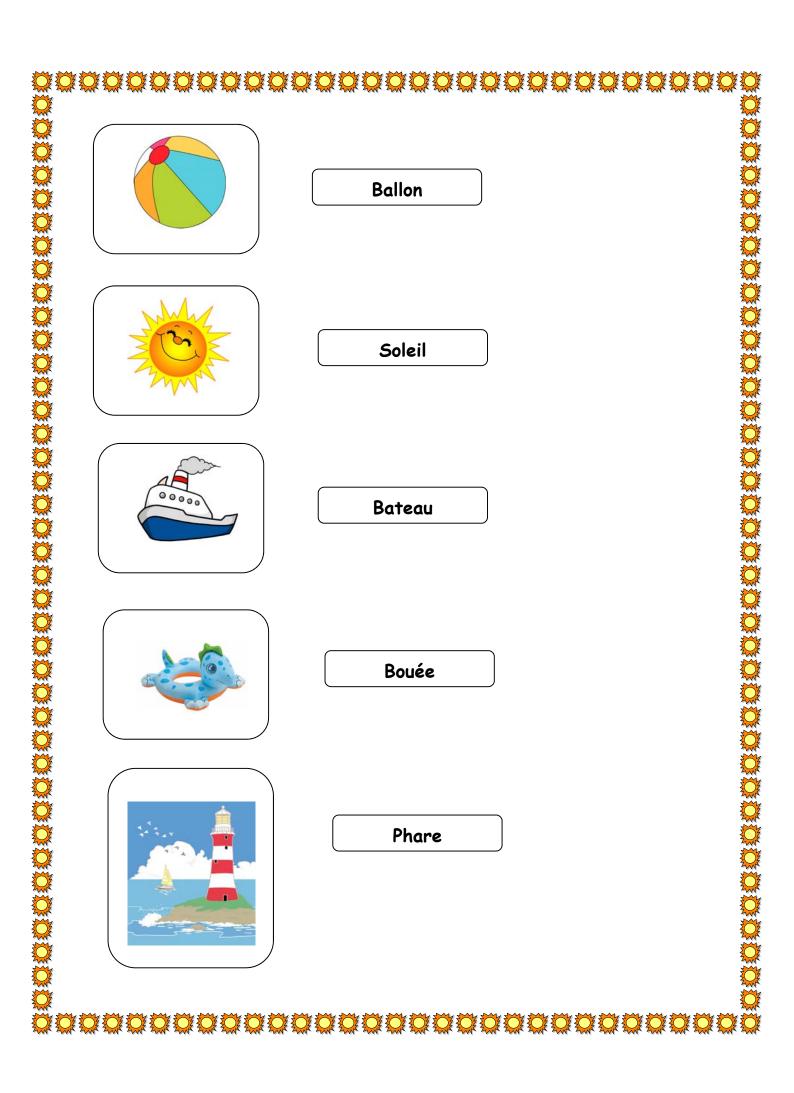

## Vocabulary

| English  | French      | English       | French           |
|----------|-------------|---------------|------------------|
| Holidays | Vacances    | Sun umbrella  | Parasol          |
| Summer   | Été         | Sand castle   | Château de sable |
| Beach    | Plage       | Palm tree     | Palmier          |
| Sea      | Mer         | Ball          | Ballon           |
| To swim  | Nager       | Sun           | Soleil           |
| Shells   | Coquillages | Boat          | Bateau           |
| Fish     | Poisson     | Swimming belt | Bouée            |
| Sun hat  | Chapeau     | Light house   | Phare            |