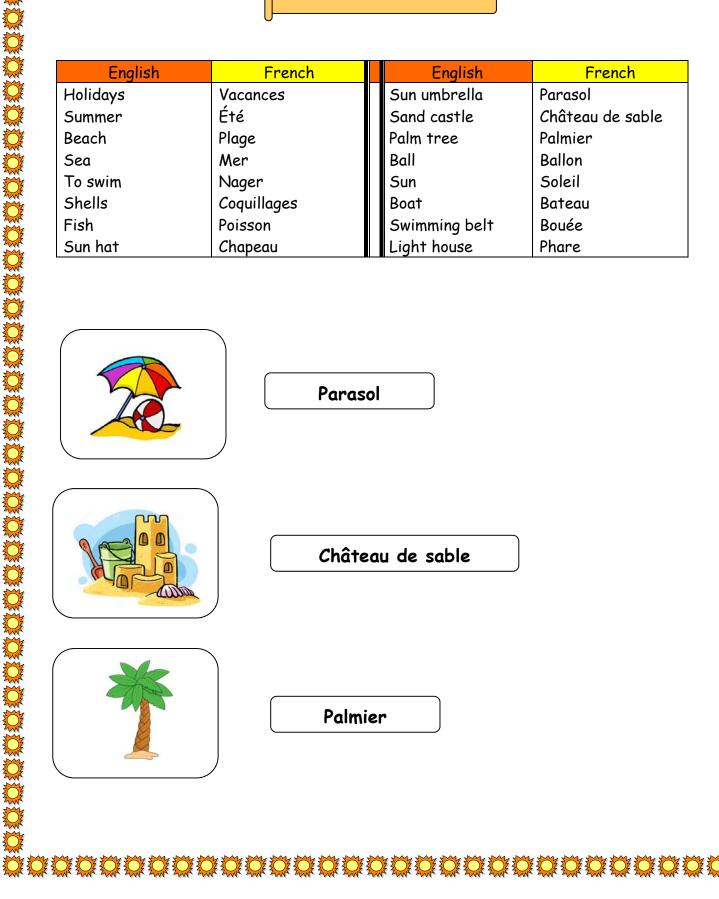

## Vocabulary

| English  | French      | English       | French           |
|----------|-------------|---------------|------------------|
| Holidays | Vacances    | Sun umbrella  | Parasol          |
| Summer   | Été         | Sand castle   | Château de sable |
| Beach    | Plage       | Palm tree     | Palmier          |
| Sea      | Mer         | Ball          | Ballon           |
| To swim  | Nager       | Sun           | Soleil           |
| Shells   | Coquillages | Boat          | Bateau           |
| Fish     | Poisson     | Swimming belt | Bouée            |
| Sun hat  | Chapeau     | Light house   | Phare            |